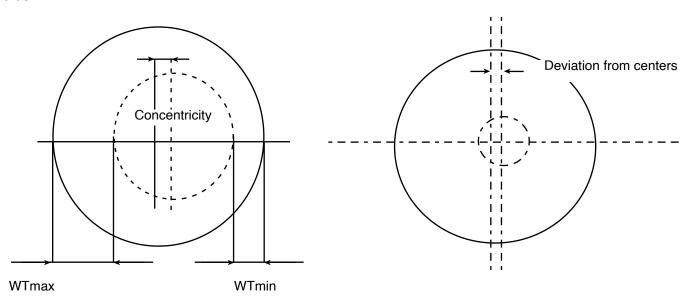

#### **CONCENTRICITY CALCULATION FORMULA**

what our commercial documents are indicating.

|               | Tubing                                         | FORECREU Biometal                              |  |
|---------------|------------------------------------------------|------------------------------------------------|--|
| Concentricity | (WT <sub>max</sub> - WT <sub>min</sub> ) x 100 | (WT <sub>max</sub> - WT <sub>min</sub> ) x 100 |  |
|               | 2 x WT <sub>avg</sub>                          | 2 x OD                                         |  |
| Scale         | % of Wall Thickness (WT)                       | % of Outside Diameter (OD)                     |  |