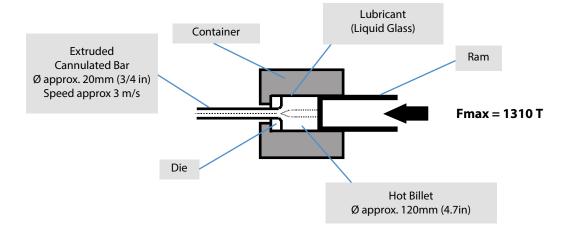

## **EXTRUSION PROCESS LAYOUT**

During extrusion TIME, SPEED, TEMPERATURE and PRESSURE are supervised with a specific acquisition system which analyses each and every billet.

Typical curves are shown hereafter.